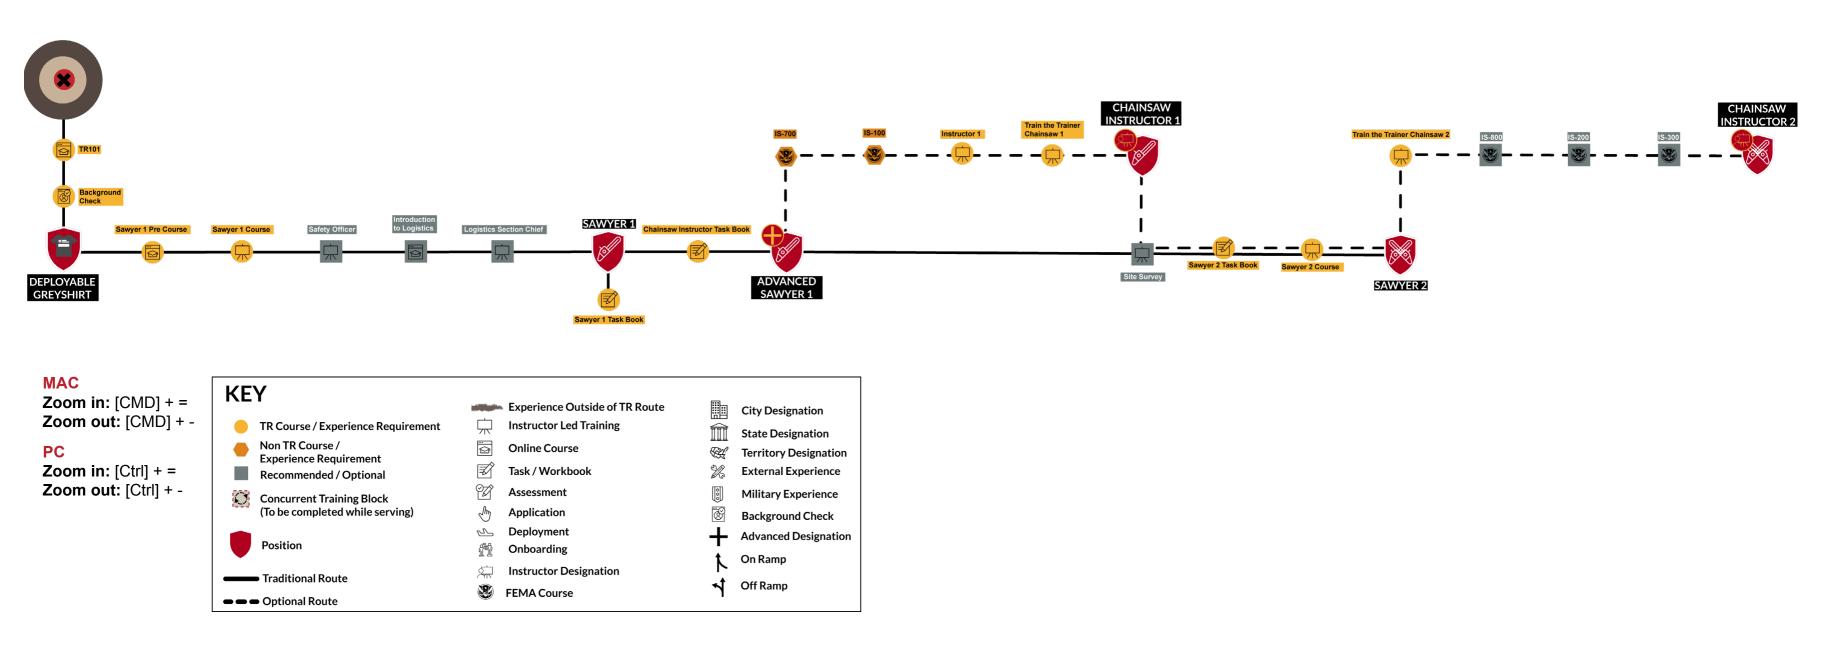

## SAWYER

Chainsaw Operations is a dynamic asset within Team Rubicon. It is built of hard charging sawyers who are ready to respond at a moment's notice. Its primary mission is to support homeowners on **ROADMAP** their worst day by providing vegetative debris removal, felling, and route clearance operations.

This document outlines the courses, training, and experiences Greyshirts can engage with during their journey at Team Rubicon. The information displayed represents TR's suggested sequence to date but is subject to change, so check in regularly for updates.